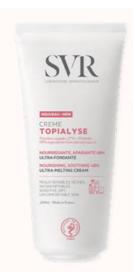

# CREME TOPIALYSE SVR ALBÉA

This new TOPIALYSE tube combines a 350 micron PE sleeve with the Ecofusion opening and closing system. It reduces the overall use of fossil plastics by more than 50% compared to standard tubes. The packaging is made entirely of PE and is therefore ready to be recycled as part of the existing recycling streams for HDPE bottles.

**Booth C53**