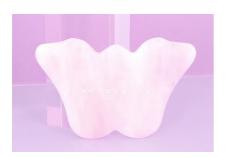

#### THE WONDER GUA SHA - ACT BEAUTY

As part of the lithotherapy trend, this massage stone is made of rose quartz known for its virtues in the fight against skin aging. Its design and its different sculpted faces, allow a double use for the face and the body.