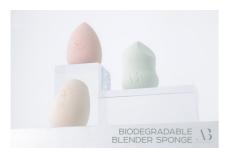

#### **BIODEGRADABLE BLENDER SPONGE - ACT BEAUTY**

93% degradable in 105 days in a household compost, this bio-polyurethane sponge offers the same feel, flexibility, application and resistance as traditional mixed sponges.