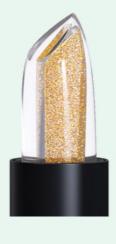

# SNOWGLOBE CHROMAVIS FAREVA

Lip product in stick format with a novel patented rigid structure that combines liquid and solid textures in a single transparent ball and can incorporate three different types of liquid core: a fluid hybrid core infused with water-soluble actives, a liquid gloss or an anhydrous liquid lipstick.