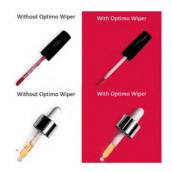

#### **OPTIMO WIPER – GROUPE POCHET**

Patented dispensing solution for liquid or viscous lipstick, lip gloss, concealer or serum formulas that protects the product from contamination, prevents waste and leaves the package, applicator and stick clean with each use.

**Booth C23** 