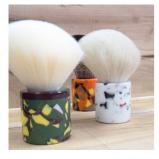

#### **TAIKI COSMETICS EUROPE - MIX&MATCH ECOBRUSHES**

A minimalist and easy to use 10, 15, 20 brushes with only 3 wooden handles and interchangeable head pieces that simply snap on and off.

**Booth K13** 