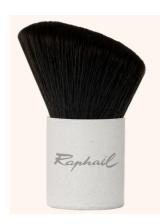

# RAPHAËL MAKEUP BRUSHES

THE OCEAN BRUSH

**Booth K44** 

Brush whose handle is made of 50% shell and 50% bioplastic recovered from the castor plant. The head is made of 65% recycled fiber from PET bottle waste and 35% raw fiber.