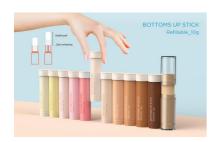

#### **CTK COSMETICS - BOTTOMS UP STICK**

A large part of the contents of a lipstick is wasted, as the part retained by the inner cup cannot be used. This component allows the remaining contents to be used in a second propulsion cycle. Avoiding waste and reducing the use of water when recycling the containers, it becomes more ecological.

**Booth E9** 