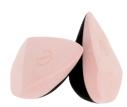

# TAIKI COSMETICS EUROPE - DUAL DENSITY BLENDING SPONGE

A dual-density sponge designed to be a complete makeup tool for the complexion: the low-density side provides great comfort, and the other, denser side allows precise application of different textures (fluid, pressed powder).