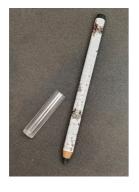

#### ANYA COSMETIQUES S.R.L. - KAJAL OAK PENCIL

The wood-plastic composition of this waterproof pencil is based on bio-cellulose fibers, bio-polyethylene made from cane sugar and lignin. Formulated with sustainable charcoal powder, it gives a semi-matte finish.

Booth L<sub>31</sub>