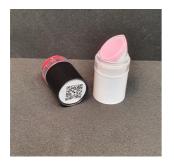

# ANYA COSMETIQUES S.R.L. - TRY-ON SAFE (I.T.O.S.) - LIPSTICK TESTER SINGLE USE

Designed for a phygital experience: it allows you to test the lipstick directly on your lips and contains a QR code linking the tested product to e-commerce sites, tutorials or other media.

Booth L31