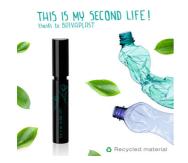

# BRIVAPLAST GROUP - THIS MY SECOND LIFE! CLICK 'N GO MASCARA

A PCR recycled material version of a mascara with a onehanded "click" system for opening and closing that replaces the traditional two-handed cap screwing. Initiating a fun, quick and easy gesture, it is also useful for people with physical disabilities.

Booth M4