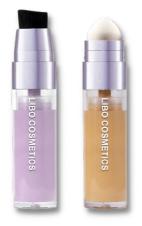

#### LIBO COSMETICS CO., LTD. - MIA AIRLESS CUSHION STICK

Airless stick applicator interchangeable with a choice of 2 brush models and 3 different sponge applicators. It can be used for various make-up products such as concealer, liquid blush, bronzing powder, highlighter and contour. Lightweight and easy to carry for touch-ups, it also features a "click" sound system that allows users to regulate the amount of product released with each turn.

Booth D12