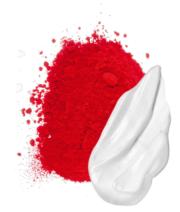

#### PHARMA COS SRL - PHUSION AIR BLUSH

The formula of this blush, made from 98% natural raw materials, has nourishing and moisturizing properties. Its puffed texture glides on smoothly and fuses with the skin, revealing its velvety smoothness and giving a natural burst of color thanks to the presence of a PH-reactive pigment.

#### **GOTHA COSMETICS – COSMIC EYESHADOW**

Composed of 10 minimalist ingredients, this eyeshadow's formula is a tailor-made blend of vivid pigments, changing pearls and high-performance filmogens. Its texture melts onto the eyelids with dazzling color impact.