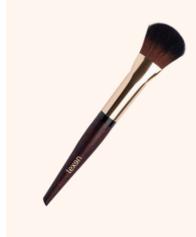

#### ACCESSORY IT AWARD

Innovative rotating mechanism allows you to adjust the length and density of the tuft to create a complete face make-up look with a single brush.

In addition to this single-material (PBT) mechanism, the brush's tuft, handle and ferrule can be customized in terms of shape and material.