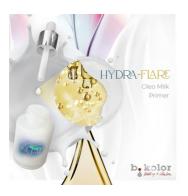

#### **B. KOLORMAKEUP & SKINCARE -** HYDRA-FLARE OLEO MILK PRIMER

A creamy, liquid milk formula that transforms on application into a rich, oily texture that glides lightly under the finger like an emulsion. Its formula contains a high percentage of raw materials derived from organic farming to comply with COSMOS BIO standards.