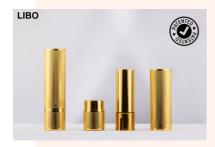

#### PACKAGING IT AWARD

Venus lipstick is made exclusively from 100% aluminum, including the cap and shell, without creating plastic waste. Its refillable mechanism further enhances the ecological aspect of the design. The lipstick case is customizable with a range of luxurious finishes, including matte, satin and gloss metallic finishes.

LIBO COSMETICS CO., LTD.

**VENUS REFILLABLE ALUMINUM LIPSTICK**