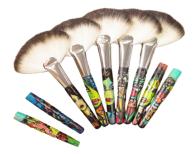

#### **RAPHAËL & LÉONARD BRUSHES - PIMP MY BRUSH**

Artistic customization of makeup brush handles, by Dany Sanz, make-up artist, to create unmissable, unconventional, emotional and unique objects.