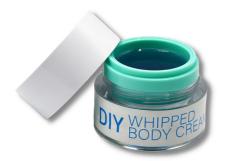

#### **OPAC - DIY WHIPPED BODY CREAM**

A lipophilic gel that transforms into a nourishing body cream in minutes: a teaspoon and a few drops of water are all that's needed. Its inverted emulsion formula comes in minimalist packaging. Preservative-free, it contains a post-biotic active ingredient derived from lactobacillus, which moisturizes and smoothes the skin, as well as almond oil. 50ml of this lipogel is equivalent to around 300ml of reconstituted body cream.