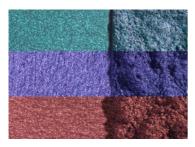

## MERCK - RONAFLUX® PEACOCK, SPECULAR BLUE, FOXY RED

New series in the RONAFLUX® range with 3 metallic pigments free of minerals, Prussian blue or other colorants. Highly stable and easy to incorporate, they can be applied to all kinds of color and care cosmetics.