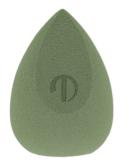

#### **ACT BEAUTY - BLENDER BIO-BASED**

93% degradable in 105 days in a household compost, this bio-polyurethane sponge offers the same feel, flexibility, application and resistance performance as traditional mixed sponges.