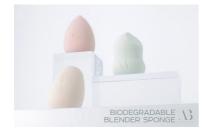

#### **ACT BEAUTY - BLENDER BIO-BASED**

93% degradable in 105 days in a household compost, this bio-polyurethane sponge offers the same feel, flexibility, application and resistance performance as traditional mixed sponges.

### **TAIKI COSMETICS EUROPE - BIO BLENDERS**

Made with 50-70% plant-derived ingredients, this 3D makeup sponge offers the same softness, bounce and application performance as standard sponges.