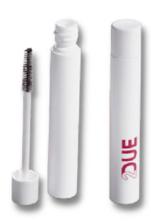

#### **PIBIPLAST SPA - DUE**

Two-piece mascara tube instead of four. The bottle doesn't have the usual wiper, as the neck acts as a wiper that cleans the brush and leaves just the right amount of product to apply to the lashes. Cap and stem are molded in a single piece. Singlematerial, all-PP, for greater recyclability.

#### Booth K42