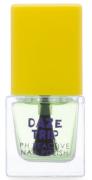

#### CHROMAVIS FAREVA - DAZE TRIP – PH REACTIVE NAIL POLISH

This nail polish base goes from colorless to pink on application, reacting to the natural pH and moisture of the nail plate. Its pHreactive colorant-infused formula is made up of 88.4% (in compliance with ISO 16128) of a blend of plant-derived ingredients enriched with Aloe Vera oil.