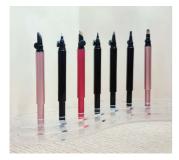

#### WORLD SPONGE MANUFACTURING CO., LTD. - PUSH & PULL COSMETIC PENCIL

This cosmetic pencil facilitates make-up application by opening with one hand, simply by pressing on the back of the pencil. If the formula runs out, this pencil can be reused by removing the applicator part and replacing it with a screw-on brush, silicone brush, sponge pad or blending brush.

### Booth C23