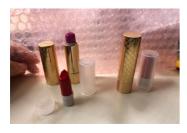

#### NV INTERNATIONAL (ASIA) LIMITED - REFILLABLE LIPSTICK

Refillable and made entirely of aluminum, it combines aesthetics and functionality, and makes it easy to replace a new ball in the case.

Booth L57

#### PACKAGING IT AWARD

Venus lipstick is made exclusively from 100% aluminum, including the cap and shell, without creating plastic waste. Its refillable mechanism further enhances the ecological aspect of the design. The lipstick case is customizable with a range of luxurious finishes, including matte, satin and gloss metallic finishes.

LIBO COSMETICS CO., LTD.

**VENUS REFILLABLE ALUMINUM LIPSTICK**