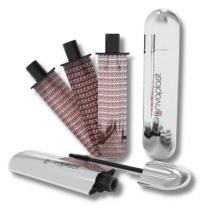

#### **BRIVAPLAST** - REFILL MASCARA

Renews the design of the mascara tube with an ergonomic, rounded outer shell containing a soft inner refill. All plastic parts can be molded from recycled PCR materials. Reusable shell parts and refill pouch are customizable.